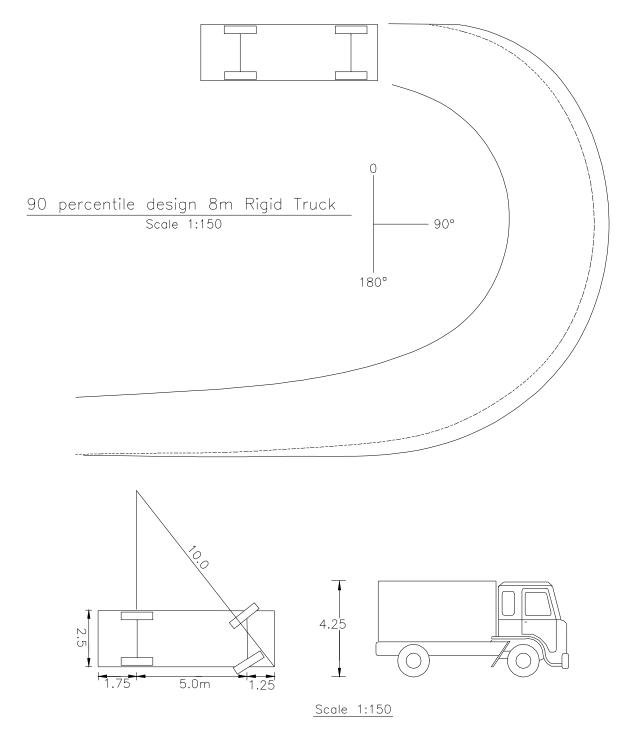

C4 Mackenzie District Plan

Note: The absolute minimum ground clearance excluding mudflaps is 100mm. At any point along the vehicle, the ground clearance shall be at least 1/10 of the distance from the nearest axle to the point where the ground clearance is measured