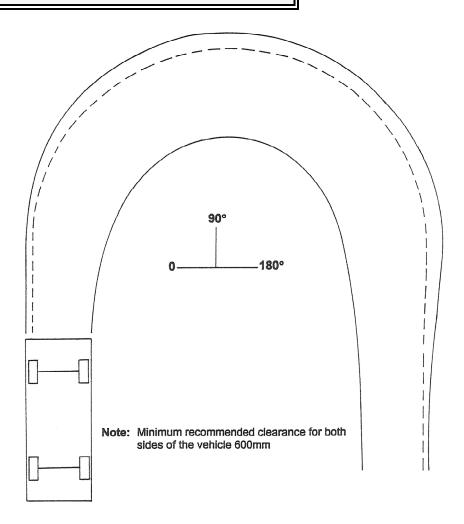

## APPENDIX C – 90% VEHICLES

90% Design Motorcar Scale 1:100

Mackenzie District Plan C1

C2 Mackenzie District Plan

Mackenzie District Plan C3

Note: The absolute minimum ground clearance excluding mudflaps is 100mm. At any point along the vehicle, the ground clearance shall be at least 1/10 of the distance from the nearest axle to the point where the ground clearance is measured