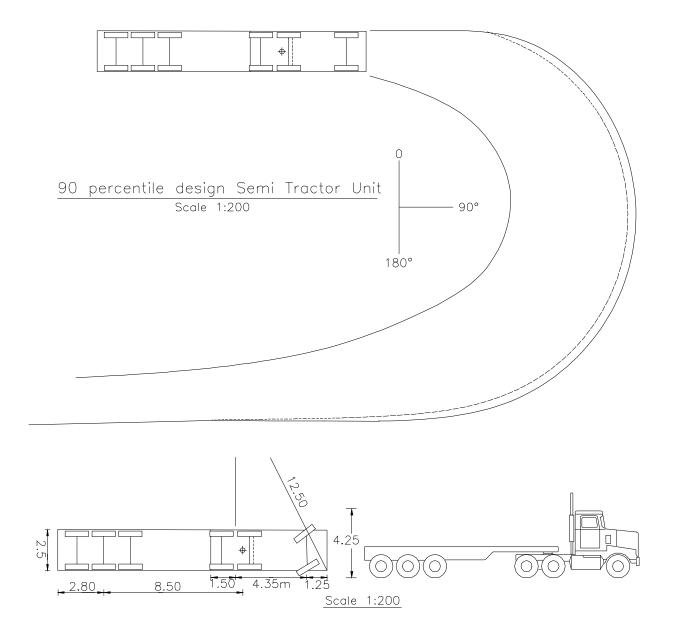

Mackenzie District Plan C5

Note: The absolute minimum ground clearance excluding mudflaps is 100mm. At any point along the vehicle, the ground clearance shall be at least 1/10 of the distance from the nearest axle to the point where the ground clearance is measured