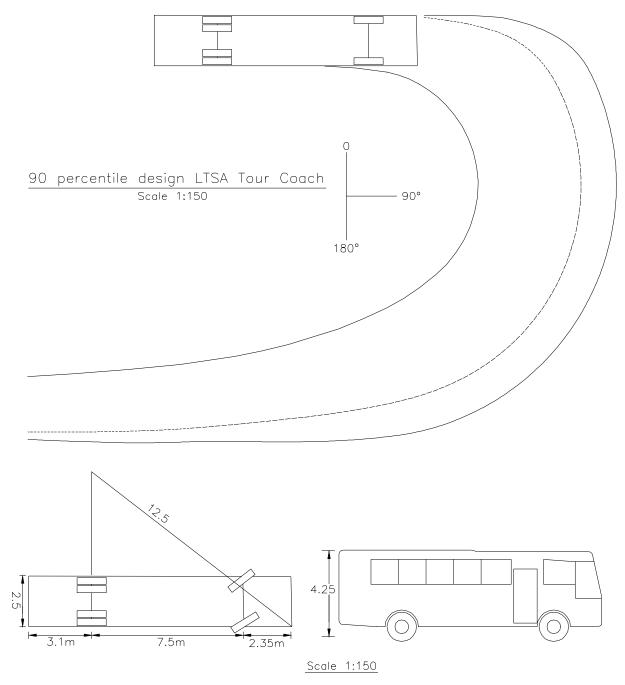

## APPENDIX C – 90% VEHICLES





90% Design Motorcar Scale 1:100

Mackenzie District Plan C1



C2 Mackenzie District Plan



Mackenzie District Plan C3



Note: The absolute minimum ground clearance excluding mudflaps is 100mm. At any point along the vehicle, the ground clearance shall be at least 1/10 of the distance from the nearest axle to the point where the ground clearance is measured

C4 Mackenzie District Plan



Note: The absolute minimum ground clearance excluding mudflaps is 100mm. At any point along the vehicle, the ground clearance shall be at least 1/10 of the distance from the nearest axle to the point where the ground clearance is measured

Mackenzie District Plan C5



Note: The absolute minimum ground clearance excluding mudflaps is 100mm. At any point along the vehicle, the ground clearance shall be at least 1/10 of the distance from the nearest axle to the point where the ground clearance is measured

C6 Mackenzie District Plan