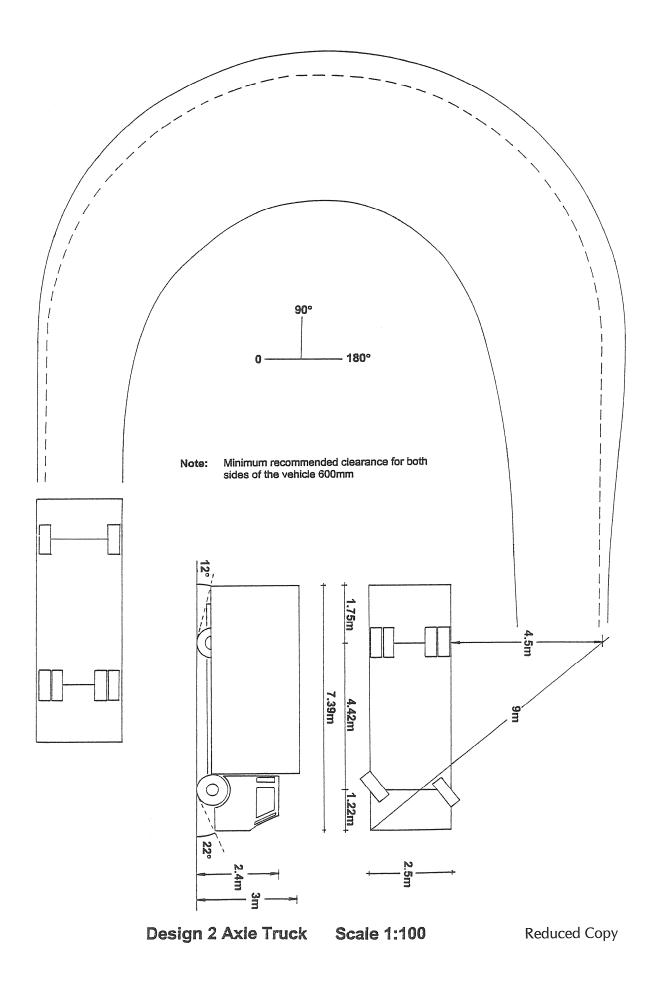

C4 Mackenzie District Plan

Note: The absolute minimum ground clearance excluding mudflaps is 100mm. At any point along the vehicle, the ground clearance shall be at least 1/10 of the distance from the nearest axle to the point where the ground clearance is measured