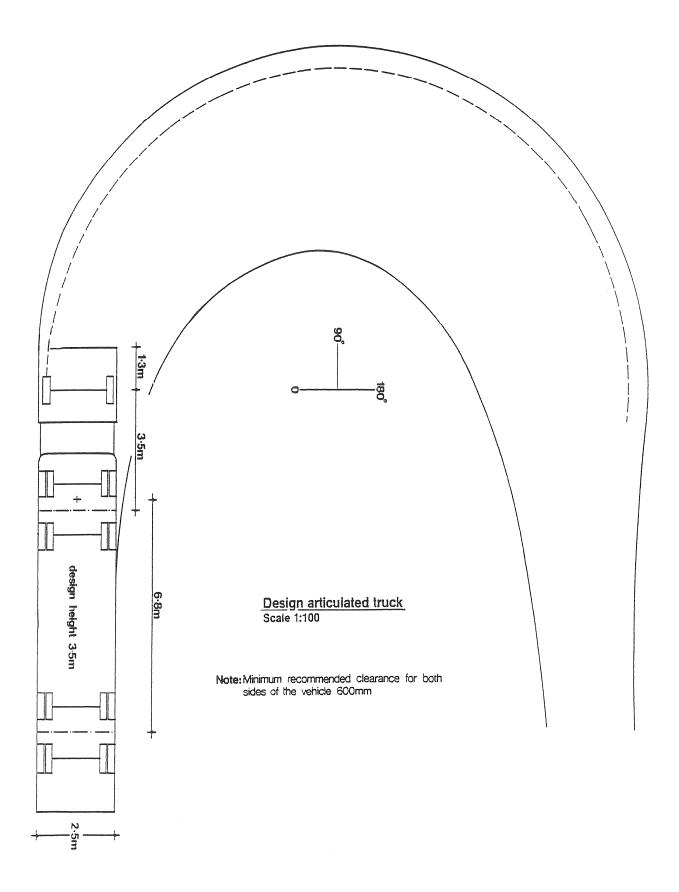

Mackenzie District Plan C5

Note: The absolute minimum ground clearance excluding mudflaps is 100mm. At any point along the vehicle, the ground clearance shall be at least 1/10 of the distance from the nearest axle to the point where the ground clearance is measured