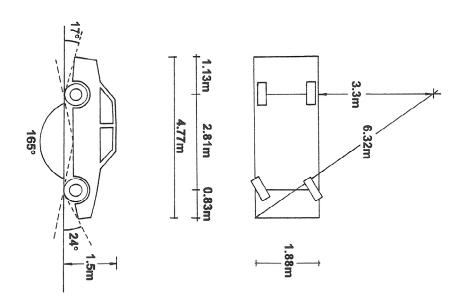

## APPENDIX C – 90% VEHICLES

90% Design Motorcar Scale 1:100

Mackenzie District Plan C1

C2 Mackenzie District Plan

Mackenzie District Plan C3

Note: The absolute minimum ground clearance excluding mudflaps is 100mm. At any point along the vehicle, the ground clearance shall be at least 1/10 of the distance from the nearest axle to the point where the ground clearance is measured