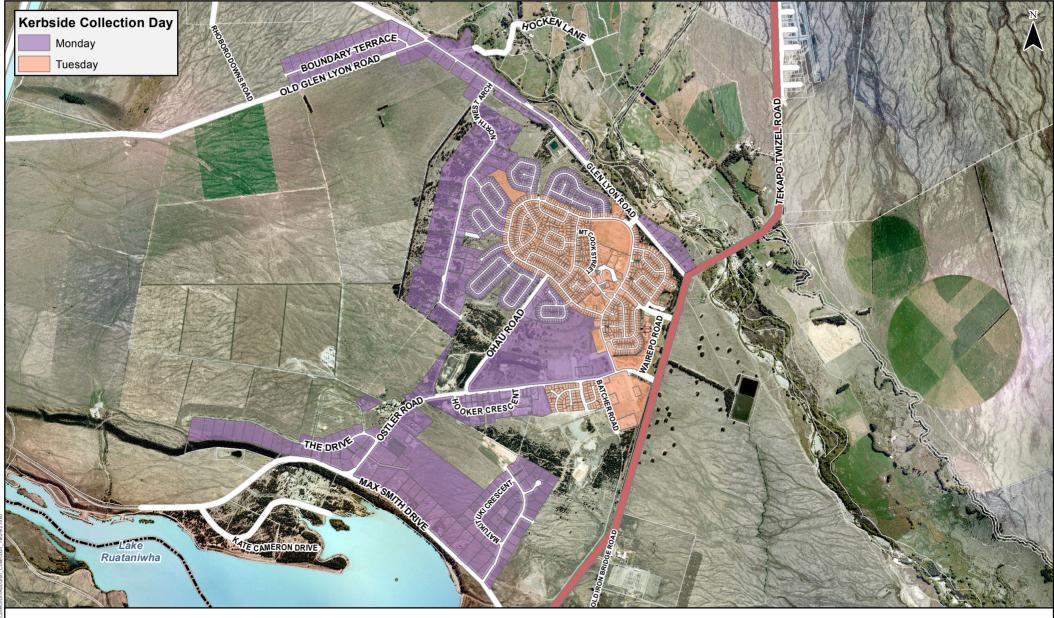

## **Twizel Kerbside Collection**

**Future Collection Days** 

Property boundaries, 20m Contours, road names, rail line, address & title points sourced from Land Information NZ. Crown Copyright reserved. Property boundaries accuracy: +/-1m in urban areas, +/-30m in rural areas. Census data sourced from Statistics NZ. Postcodes sourced from NZ Post.
Assets, contours, water and drainage information shown is approximate and must not be used for detailed engineering