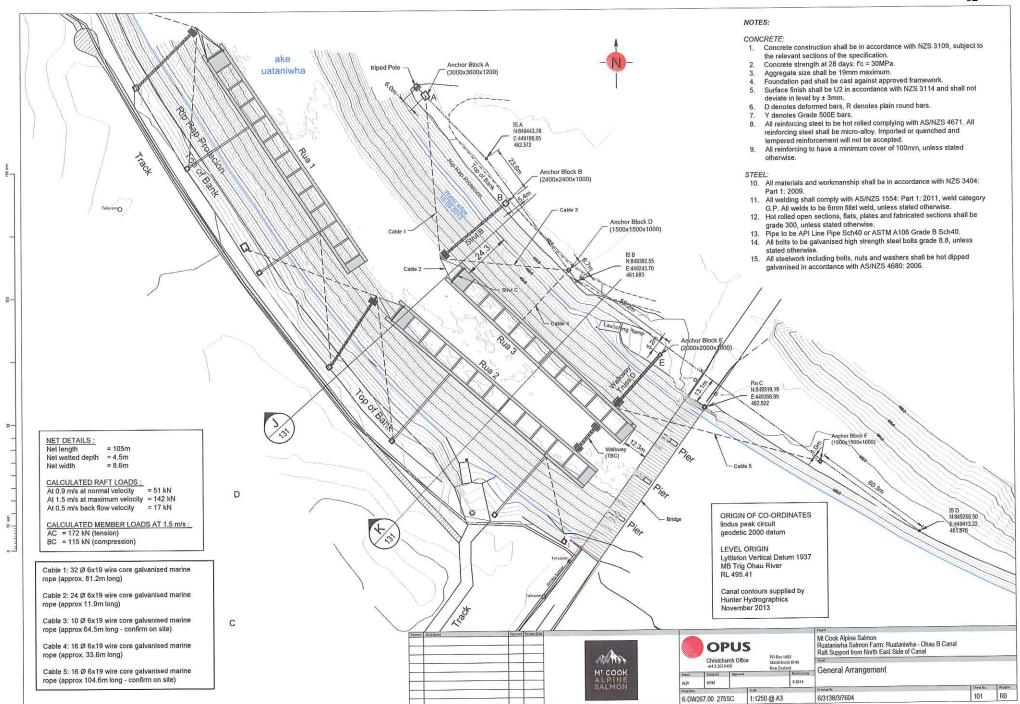

#### **GENERAL BUSINESS:**

- 1. Discussion on the public meeting regarding land sale to Meridian, held on August 23, 2014.
- 2. Discussion on the sale or demolition of the old public toilets at Market Place.
- 3. Discussion on security cameras in Twizel.
- 4. Correspondence (attached):
  - Email from Shaun Norman regarding a new climbing wall.
  - Email from Malcolm Dodds regarding road surfaces.
  - Email from Amy Lamb regarding Christmas decorations.
  - Email and map from Rick Ramsay regarding third raft construction at Ohau B canal.