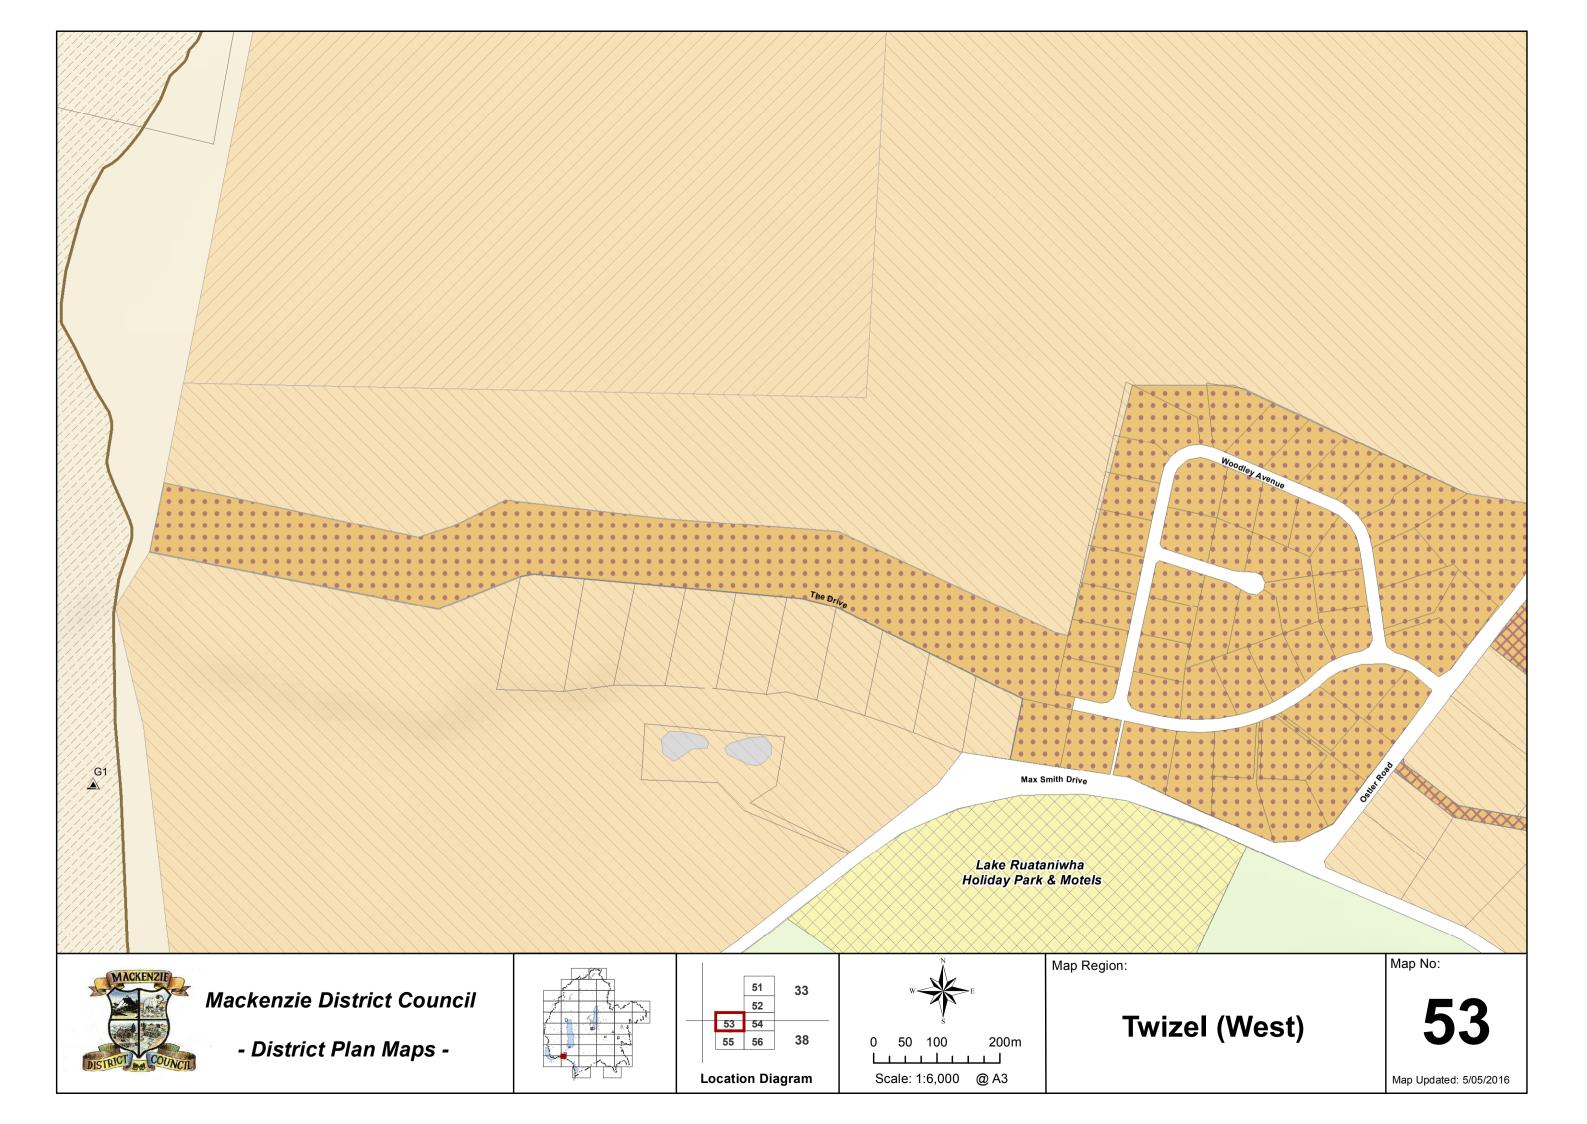

## Planning Map 53

## Schedule of Geopreservation Sites (See appendix I of the Plan)

| Site Number | Description                                |
|-------------|--------------------------------------------|
| G1          | Ostler Fault – Ohau River faulted terraces |