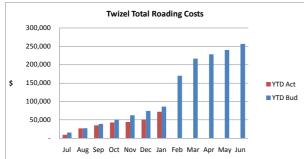

| 4             | 4,500 | 4,500       | 0               |      |
| Capital Revenue              |            |        |        |               |       |             |                 |      |
| Council Staff Support Income | 4,445      | 745    | 710    | 35 X          | 1,215 | 1,215       | 0               |      |
| Total Capital Revenue        | 4,445      | 745    | 710    | 35            | 1,215 | 1,215       | 0               |      |
| CLOSING BALANCE              | 6,418      | 781    | 742    |               | 1,247 | 1,247       |                 |      |

Variance Analysis

1. Initial costs have been incurred due to preparation of the initial Roading Maintenance Contract for the Opuha Ward. In an attempt to meet this budget, Bridge inspections has been deferred this year.













# SOLID WASTE ACTIVITY FINANCIAL REPORT FOR JANUARY 2010

|                               | Last Year  |         |         | January 2010  |           | Full Year to 30 June 2010 |               |  |
|-------------------------------|------------|---------|---------|---------------|-----------|---------------------------|---------------|--|
| OPERATING RESERVE STATEMENT   | YTD Actual | Actual  | Budget  | Variance Note | Actual    | Budget                    | Variance Note |  |
| OPENING BALANCE               | 21,619     | 42,892  | 42,892  |               | 42,892    | 42,892                    |               |  |
| Operating Expenditure         |            |         |         |               |           |                           |               |  |
| Labour