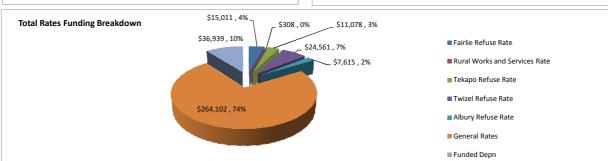

and Services          | 308        | 308     | 308     | 0            | 531         | 531       | 0               |
| General Rates                     | 212,999    | 264,102 | 274,711 | 10,609 √     | 468,204     | 468,204   | 0               |
| Other Income                      | 170,125    | 185,201 | 137,844 | 47,357 √     | 236,309     | 236,309   | 0               |
| Internal Council Income           | 160,422    | 197,806 | 197,807 | <u>1</u> X   | 339,097     | 339,097   | 0               |
| Total Operating Revenue           | 596,653    | 705,683 | 668,609 | 37,074       | 1,143,472   | 1,143,472 | 0               |
| CLOSING BALANCE                   | 33,879     | 58,242  | 49,011  | 9,231        | 53,928      | 53,928    | 0               |

#### **Graphical Analysis**











## MACKENZIE DISTRICT COUNCIL

**REPORT TO:** FINANCE COMMITTEE

**SUBJECT:** PUKAKI AIRPORT BOARD

**MEETING DATE:** 26 MARCH 2010

**REF:** FIN 9/1/9

**FROM:** MANAGER – FINANCE AND ADMINISTRATION

**ENDORSED BY:** CHIEF EXECUTIVE OFFICER

## **PURPOSE OF REPORT:**

The attached is the draft Statement of Intent for the Pukaki Airport Board for the year ended 30 June 2011 and the subsequent 2 years.

## **STAFF RECOMMENDATIONS:**

- 1. That the report be received.
- 2. That Council adopt the attached Statement of Intent for the Pukaki Airport Board for the year ended 30 June 2011 and the subsequent 2 years.

PAUL MORRIS

MANAGER – FINANCE & ADMINISTRATION

CHIEF EXECUTIVE OFFICER

## PUKAKI AIRPORT BOARD

## CHAIRMAN'S REPORT – 28th February 2010

## **Stages 5 & 6**

- The bulk of