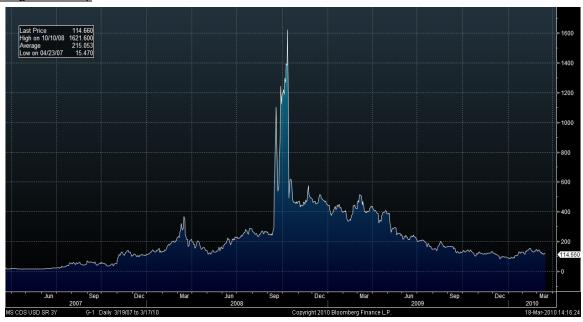

The yield for the Deutsche Bank is not applicable as in June 2009 it converted from a bond to an FRN and therefore now trades at a price rather than a yield.

To further illustrate the improvement in these three organisations we have included a graph (going back three years) of their credit default swaps. This is the cost per annum in percentage terms to insure against default, with an independent counterparty. As can be seen these credit default swap costs have extremely volatile reflecting the pressure the GFC created. However, the charts also show the relative stability that has been seen over recent times, albeit at much higher levels than have historically been considered as 'normal'.

#### **Morgan Stanley**