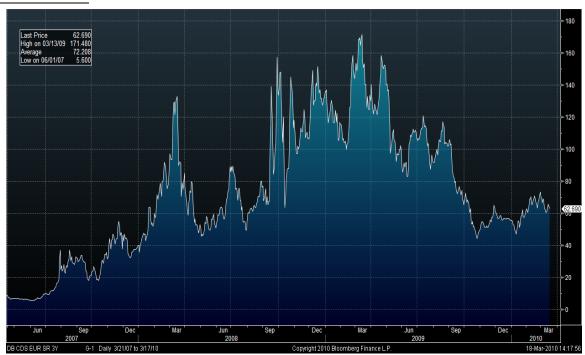

The yield for the Deutsche Bank is not applicable as in June 2009 it converted from a bond to an FRN and therefore now trades at a price rather than a yield.

To further illustrate the improvement in these three organisations we have included a graph (going back three years) of their credit default swaps. This is the cost per annum in percentage terms to insure against default, with an independent counterparty. As can be seen these credit default swap costs have extremely volatile reflecting the pressure the GFC created. However, the charts also show the relative stability that has been seen over recent times, albeit at much higher levels than have historically been considered as 'normal'.

#### **Deutsche Bank**