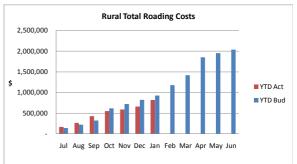

 $\sqrt{\phantom{a}}$ 

|                                     | Last Year  |           |           | January 2010 |      |           | Full Yea  | ar to 30 June | 2010 |      |
|-------------------------------------|------------|-----------|-----------|--------------|------|-----------|-----------|---------------|------|------|
| CAPITAL RESERVE STATEMENT           | YTD Actual | Actual    | Budget    | Variance N   | Note | Forecast  | Budget    | Varia         | ance | Note |
| OPENING BALANCE                     | 897,019    | 1,003,318 | 1,003,318 |              |      | 1,003,318 | 1,003,318 |               |      |      |
| Capital Expenditure                 |            |           |           |              |      |           |           |               |      |      |
| Fairlie                             | 0          | 250       | 5,835     | 5,585 √      |      | 57,453    | 50,714    | 6,739         | Χ    | 1    |
| Tekapo                              | 2,145      | 0         | 1,530     | 1,530 √      |      | 103,355   | 91,362    | 11,993        | Χ    | 2    |
| Twizel                              | 0          | 0         | 1,750     | 1,750 √      |      | 1,430,612 | 1,373,803 | 56,809        | Χ    | 3    |
| Rural                               | 115,241    | 226,515   | 369,385   | 142,870 √    |      | 1,085,540 | 1,125,043 | 39,503        | V    | 4    |
| Professional Services Business Unit | 0          | 4,496     | 4,500     | 4 √          |      | 4,500     | 4,500     | 0             |      |      |
| Total Capital Expenditure           | 117,386    | 231,262   | 383,000   | 151,738      |      | 2,681,460 | 2,645,422 | 36,038        |      |      |
| Capital Revenue                     |            |           |           |              |      |           |           |               |      |      |
| Fairlie Works & Services Rates      | 0          | 115       | 2,684     | 2,569 √      |      | 34,528    | 31,428    | 3,100         | Χ    |      |
| Tekapo Works & Services Rates       | 2,145      | 0         | 704       | 704 √        |      | 14,350    | 14,350    | 0             | V    |      |
| Twizel Works & Services Rates       | 0          | 0         | 805       | 805 √        |      | 71,161    | 71,161    | 0             | Χ    |      |
| Rural Works & Services Rates        | 49,554     | 104,197   | 169,917   | 65,720 √     |      | 505,018   | 523,190   | 18,171        | V    |      |
| Total Rates                         | 51,699     | 104,312   | 174,110   | 69,798 √     |      | 625,058   | 640,129   | 15,072        | V    |      |
| Council Staff Support Income        | 4,445      | 745       | 710       | 35 X         |      | 1,215     | 1,215     | 0             |      |      |
| Fairlie                             | 0          | 135       | 3,151     | 3,016 √      |      | 22,925    | 19,286    | 3,639         | Χ    |      |
| Tekapo                              | 0          | 0         | 826       | 826 √        |      | 83,488    | 77,012    | 6,476         | Χ    |      |
| Twizel                              | 1,951      | 2,191     | 2,102     | 89 X         |      | 1,335,301 | 1,304,624 | 30,677        | Χ    |      |
| Rural                               | 85,964     | 167,399   | 214,906   | 47,506 √     |      | 606,985   | 628,316   | 21,332        | Χ    |      |
| Professional Services Business Unit | 0          | 0         | 0         | 0            |      | 0         | 0         | 0             |      |      |
| Total Capital Revenue               | 144,059    | 274,782   | 395,805   | 121,023      |      | 2,674,971 | 2,670,582 | 4,389         |      |      |
| CLOSING BALANCE                     | 923,692    | 1.046.838 | 1,016,123 |              |      | 996.829   | 1,028,478 |               |      |      |