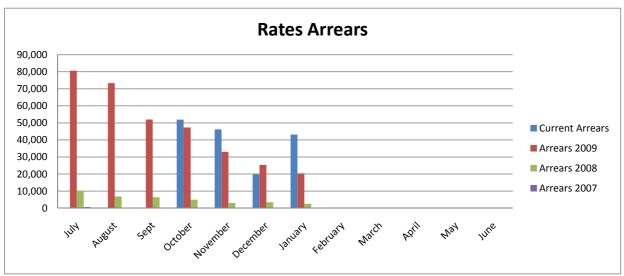

| Rates Debtors   |      | January     | Pr  | ior Month  |                                       |       |
|-----------------|------|-------------|-----|------------|---------------------------------------|-------|
| Current Due     | \$ 1 | ,544,023.46 | -\$ | 145,610.62 |                                       |       |
| Current Arrears | \$   | 43,133.92   | \$  | 19,929.07  | Current arrears as a % of Current due | 2.79% |
| Arrears 2009    | \$   | 20,337.20   | \$  | 25,309.35  |                                       |       |
| Arrears 2008    | \$   | 2,547.00    | \$  | 3,523.95   |                                       |       |
| Arrears 2007    | \$   | 133.97      | \$  | 147.42     |                                       |       |