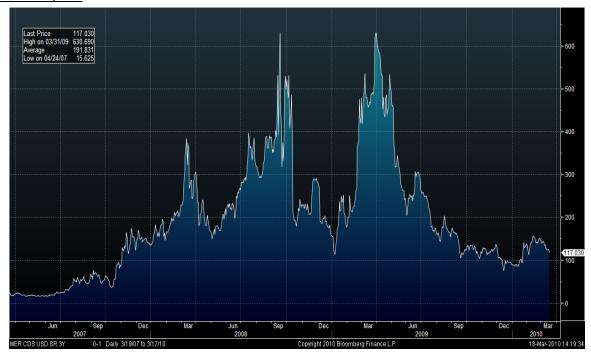

The yield for the Deutsche Bank is not applicable as in June 2009 it converted from a bond to an FRN and therefore now trades at a price rather than a yield.

To further illustrate the improvement in these three organisations we have included a graph (going back three years) of their credit default swaps. This is the cost per annum in percentage terms to insure against default, with an independent counterparty. As can be seen these credit default swap costs have extremely volatile reflecting the pressure the GFC created. However, the charts also show the relative stability that has been seen over recent times, albeit at much higher levels than have historically been considered as 'normal'.

### **Merrill Lynch**