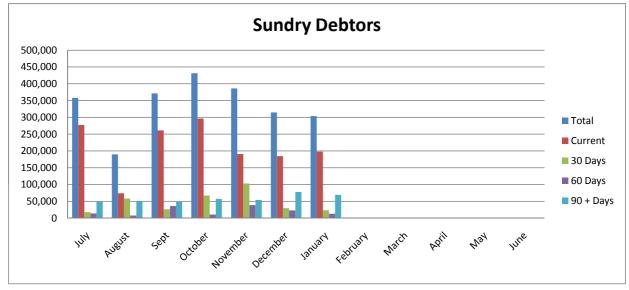

# DEBTORS BALANCES JANUARY 2010

| Sundry Debtors | January          | <b>Prior Month</b> |
|----------------|------------------|--------------------|
| Current        | \$<br>197,713.82 | \$184,548.63       |
| 30 Days        | \$<br>23,600.56  | \$ 29,520.52       |
| 60 Days        | \$<br>12,961.18  | \$ 22,968.18       |
| 90+ Days       | \$<br>69,267.87  | \$ 77,743.89       |
| Total          | \$<br>303,543.43 | \$314,781.22       |