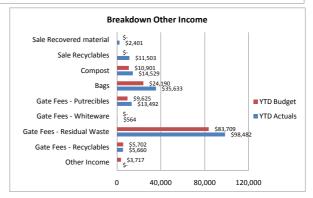

Services          | 308        | 308     | 308     | 0            | 531         | 531       | 0               |
| General Rates                     | 212,999    | 264,102 | 274,711 | 10,609 √     | 468,204     | 468,204   | 0               |
| Other Income                      | 170,125    | 185,201 | 137,844 | 47,357 √     | 236,309     | 236,309   | 0               |
| Internal Council Income           | 160,422    | 197,806 | 197,807 | <u>1</u> X   | 339,097     | 339,097   | 0               |
| Total Operating Revenue           | 596,653    | 705,683 | 668,609 | 37,074       | 1,143,472   | 1,143,472 | 0               |
| CLOSING BALANCE                   | 33,879     | 58,242  | 49,011  | 9,231        | 53,928      | 53,928    | 0               |

#### **Graphical Analysis**











## MACKENZIE DISTRICT COUNCIL

**REPORT TO:** FINANCE COMMITTEE

**SUBJECT:** PUKAKI AIRPORT BOARD

**MEETING DATE:** 26 MARCH 2010

**REF:** FIN 9/1/9

**FROM:** MANAGER – FINANCE AND ADMINISTRATION

**ENDORSED BY:** CHIEF EXECUTIVE OFFICER

## **PURPOSE OF REPORT:**

The attached is the draft Statement of Intent for the Pukaki Airport Board for the year ended 30 June 2011 and the subsequent 2 years.

## **STAFF RECOMMENDATIONS:**

- 1. That the report be received.
- 2. That Council adopt the attached Statement of Intent for the Pukaki Airport Board for the year ended 30 June 2011 and the subsequent 2 years.

PAUL MORRIS

MANAGER – FINANCE & ADMINISTRATION

CHIEF EXECUTIVE OFFICER

## PUKAKI AIRPORT BOARD

## CHAIRMAN'S REPORT – 28th February 2010

## **Stages 5 & 6**

- The bulk of the