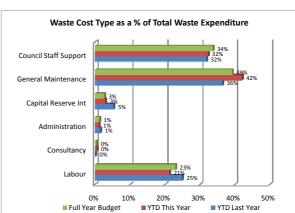

s and Services          | 308        | 308     | 308     | 0            | 531         | 531       | 0               |
| General Rates                     | 212,999    | 264,102 | 274,711 | 10,609 √     | 468,204     | 468,204   | 0               |
| Other Income                      | 170,125    | 185,201 | 137,844 | 47,357 √     | 236,309     | 236,309   | 0               |
| Internal Council Income           | 160,422    | 197,806 | 197,807 | <u>1</u> X   | 339,097     | 339,097   | 0               |
| Total Operating Revenue           | 596,653    | 705,683 | 668,609 | 37,074       | 1,143,472   | 1,143,472 | 0               |
| CLOSING BALANCE                   | 33,879     | 58,242  | 49,011  | 9,231        | 53,928      | 53,928    | 0               |

#### **Graphical Analysis**











## MACKENZIE DISTRICT COUNCIL

**REPORT TO:** FINANCE COMMITTEE

**SUBJECT:** PUKAKI AIRPORT BOARD

**MEETING DATE:** 26 MARCH 2010

**REF:** FIN 9/1/9

**FROM:** MANAGER – FINANCE AND ADMINISTRATION

**ENDORSED BY:** CHIEF EXECUTIVE OFFICER

## **PURPOSE OF REPORT:**

The attached is the draft Statement of Intent for the Pukaki Airport Board for the year ended 30 June 2011 and the subsequent 2 years.

## **STAFF RECOMMENDATIONS:**

- 1. That the report be received.
- 2. That Council adopt the attached Statement of Intent for the Pukaki Airport Board for the year ended 30 June 2011 and the subsequent 2 years.

PAUL MORRIS

MANAGER – FINANCE & ADMINISTRATION

CHIEF EXECUTIVE OFFICER

## PUKAKI AIRPORT BOARD

## CHAIRMAN'S REPORT – 28th February 2010

## **Stages 5 & 6**

- The bulk