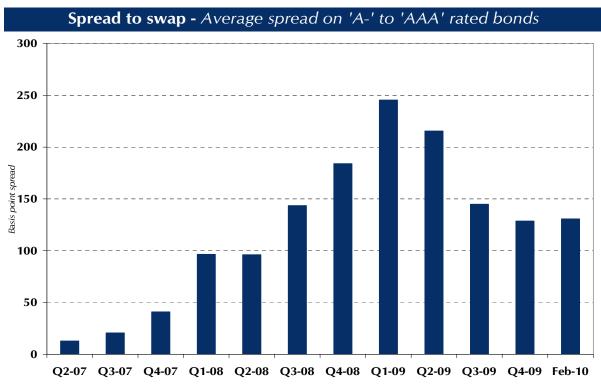

#### **CREDIT MARKET OVERVIEW**

The last twelve months has seen a significant improvement in the global economic outlook as what is now termed the Global Financial Crisis ("GFC") has waned and both the financial markets and the credit markets have returned to operating in a more 'normal' manner. The effect of monetary policy and fiscal stimulus on a global scale has helped to bring about this turnaround with many economies now pulling out of recession and starting to grow once again. From a debt perspective banks are now more willing to advance credit and the margins associated with non sovereign bonds have fallen sharply. Specifically in regard to New Zealand this is illustrated by the following graph which shows the average spreads for all NZ dollar bonds rated between 'A-' and 'AAA' with the exception of the supra nationals.