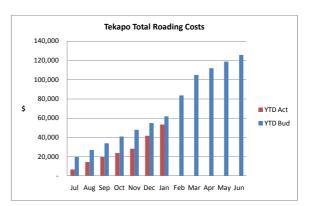

 $\sqrt{\phantom{a}}$ 

|                                     | Last Year  |           |           | January 2010 |      |           | Full Yea  | ar to 30 June | 2010 |      |
|-------------------------------------|------------|-----------|-----------|--------------|------|-----------|-----------|---------------|------|------|
| CAPITAL RESERVE STATEMENT           | YTD Actual | Actual    | Budget    | Variance N   | Note | Forecast  | Budget    | Varia         | ance | Note |
| OPENING BALANCE                     | 897,019    | 1,003,318 | 1,003,318 |              |      | 1,003,318 | 1,003,318 |               |      |      |
| Capital Expenditure                 |            |           |           |              |      |           |           |               |      |      |
| Fairlie                             | 0          | 250       | 5,835     | 5,585 √      |      | 57,453    | 50,714    | 6,739         | Χ    | 1    |
| Tekapo                              | 2,145      | 0         | 1,530     | 1,530 √      |      | 103,355   | 91,362    | 11,993        | Χ    | 2    |
| Twizel                              | 0          | 0         | 1,750     | 1,750 √      |      | 1,430,612 | 1,373,803 | 56,809        | Χ    | 3    |
| Rural                               | 115,241    | 226,515   | 369,385   | 142,870 √    |      | 1,085,540 | 1,125,043 | 39,503        | V    | 4    |
| Professional Services Business Unit | 0          | 4,496     | 4,500     | 4 √          |      | 4,500     | 4,500     | 0             |      |      |
| Total Capital Expenditure           | 117,386    | 231,262   | 383,000   | 151,738      |      | 2,681,460 | 2,645,422 | 36,038        |      |      |
| Capital Revenue                     |            |           |           |              |      |           |           |               |      |      |
| Fairlie Works & Services Rates      | 0          | 115       | 2,684     | 2,569 √      |      | 34,528    | 31,428    | 3,100         | Χ    |      |
| Tekapo Works & Services Rates       | 2,145      | 0         | 704       | 704 √        |      | 14,350    | 14,350    | 0             | V    |      |
| Twizel Works & Services Rates       | 0          | 0         | 805       | 805 √        |      | 71,161    | 71,161    | 0             | Χ    |      |
| Rural Works & Services Rates        | 49,554     | 104,197   | 169,917   | 65,720 √     |      | 505,018   | 523,190   | 18,171        | V    |      |
| Total Rates                         | 51,699     | 104,312   | 174,110   | 69,798 √     |      | 625,058   | 640,129   | 15,072        | V    |      |
| Council Staff Support Income        | 4,445      | 745       | 710       | 35 X         |      | 1,215     | 1,215     | 0             |      |      |
| Fairlie                             | 0          | 135       | 3,151     | 3,016 √      |      | 22,925    | 19,286    | 3,639         | Χ    |      |
| Tekapo                              | 0          | 0         | 826       | 826 √        |      | 83,488    | 77,012    | 6,476         | Χ    |      |
| Twizel                              | 1,951      | 2,191     | 2,102     | 89 X         |      | 1,335,301 | 1,304,624 | 30,677        | Χ    |      |
| Rural                               | 85,964     | 167,399   | 214,906   | 47,506 √     |      | 606,985   | 628,316   | 21,332        | Χ    |      |
| Professional Services Business Unit | 0          | 0         | 0         | 0            |      | 0         | 0         | 0             |      |      |
| Total Capital Revenue               | 144,059    | 274,782   | 395,805   | 121,023      |      | 2,674,971 | 2,670,582 | 4,389         |      |      |
| CLOSING BALANCE                     | 923,692    | 1.046.838 | 1,016,123 |              |      | 996.829   | 1,028,478 |               |      |      |