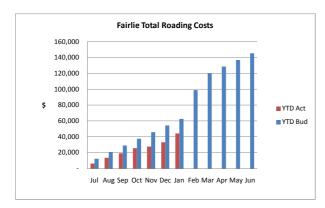

00  | 4             | 4,500 | 4,500       | 0               |      |
| Capital Revenue              |            |        |        |               |       |             |                 |      |
| Council Staff Support Income | 4,445      | 745    | 710    | 35 X          | 1,215 | 1,215       | 0               |      |
| Total Capital Revenue        | 4,445      | 745    | 710    | 35            | 1,215 | 1,215       | 0               |      |
| CLOSING BALANCE              | 6,418      | 781    | 742    |               | 1,247 | 1,247       |                 |      |

Variance Analysis

1. Initial costs have been incurred due to preparation of the initial Roading Maintenance Contract for the Opuha Ward. In an attempt to meet this budget, Bridge inspections has been deferred this year.













# SOLID WASTE ACTIVITY FINANCIAL REPORT FOR JANUARY 2010

|                               | Last Year  |         |         | January 2010  |           | Full Year to 30 June 2010 |               |  |
|-------------------------------|------------|---------|---------|---------------|-----------|---------------------------|---------------|--|
| OPERATING RESERVE STATEMENT   | YTD Actual | Actual  | Budget  | Variance Note | Actual    | Budget                    | Variance Note |  |
| OPENING BALANCE               | 21,619     | 42,892  | 42,892  |               | 42,892    | 42,892                    |               |  |
| Operating Expenditure         |            |         |         |               |           |                           |               |  |
| Labour