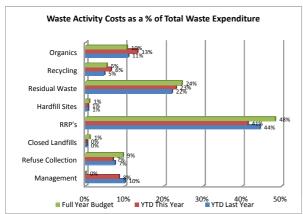

rks and Services          | 308        | 308     | 308     | 0            | 531         | 531       | 0               |
| General Rates                     | 212,999    | 264,102 | 274,711 | 10,609 √     | 468,204     | 468,204   | 0               |
| Other Income                      | 170,125    | 185,201 | 137,844 | 47,357 √     | 236,309     | 236,309   | 0               |
| Internal Council Income           | 160,422    | 197,806 | 197,807 | <u>1</u> X   | 339,097     | 339,097   | 0               |
| Total Operating Revenue           | 596,653    | 705,683 | 668,609 | 37,074       | 1,143,472   | 1,143,472 | 0               |
| CLOSING BALANCE                   | 33,879     | 58,242  | 49,011  | 9,231        | 53,928      | 53,928    | 0               |

#### **Graphical Analysis**











## MACKENZIE DISTRICT COUNCIL

**REPORT TO:** FINANCE COMMITTEE

**SUBJECT:** PUKAKI AIRPORT BOARD

**MEETING DATE:** 26 MARCH 2010

**REF:** FIN 9/1/9

**FROM:** MANAGER – FINANCE AND ADMINISTRATION

**ENDORSED BY:** CHIEF EXECUTIVE OFFICER

## **PURPOSE OF REPORT:**

The attached is the draft Statement of Intent for the Pukaki Airport Board for the year ended 30 June 2011 and the subsequent 2 years.

## **STAFF RECOMMENDATIONS:**

- 1. That the report be received.
- 2. That Council adopt the attached Statement of Intent for the Pukaki Airport Board for the year ended 30 June 2011 and the subsequent 2 years.

PAUL MORRIS

MANAGER – FINANCE & ADMINISTRATION

CHIEF EXECUTIVE OFFICER

## PUKAKI AIRPORT BOARD

## CHAIRMAN'S REPORT – 28th February 2010

## **Stages 5 & 6**

- The bul