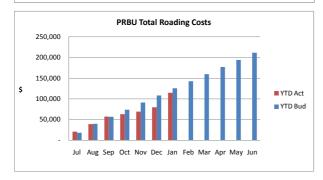

<u>Variance Analysis</u>
No significant variances from budget

|                                | Last Year  |           |           | January 20 | 10      |           | Full Yea  | r to 30 June 2 | 2010     |      |
|--------------------------------|------------|-----------|-----------|------------|---------|-----------|-----------|----------------|----------|------|
| OPERATING RESERVE STATEMENT    | YTD Actual | Actual    | Budget    | Variand    | ce Note | Forecast  | Budget    | Varia          | ance     | Note |
| OPENING BALANCE                | (108,688)  | (118,283) | (118,283) |            |         | (118,283) | (118,283) |                |          |      |
| Operating Expenditure          |            |           |           |            |         |           |           |                |          |      |
| Labour                         | 57,611     | 56,371    | 62,866    | 6,495      | √       | 107,776   | 107,776   | 0              |          |      |
| Consultancy                    | 46,080     | 15,477    | 19,250    | 3,773      | √       | 33,000    | 33,000    | 0              |          |      |
| Administration                 | 2,673      | 2,263     | 2,878     | 615        | √       | 4,158     | 4,158     | 0              |          |      |
| Capital Reserve Interest Paid  | 3,744      | 500       | 771       | 271        | √       | 1,316     | 1,316     | 0              |          |      |
| General Maintenance            | 7,899      | 7,845     | 7,668     | 177        | X       | 13,148    | 13,148    | 0              |          |      |
| Roading                        | 579,661    | 628,216   | 621,029   | 7,187      | X       | 1,051,394 | 1,011,394 | 40,000         | Χ        | 1    |
| Council Staff Support Costs    | 168,658    | 162,470   | 162,470   | 0          |         | 278,540   | 278,540   | 0              |          |      |
| Total Operating Expenditure    | 866,327    | 873,142   | 876,932   | 3,790      |         | 1,489,332 | 1,449,332 | 40,000         |          |      |
| Operating Revenue              |            |           |           |            |         |           |           |                |          |      |
| Fairlie Works & Services Rates | 37,344     | 32,269    | 23,216    | 9,053      | X       | 50,824    | 50,824    | 0              | Χ        |      |
| Tekapo Works & Services Rates  | 41,240     | 34,131    | 28,206    | 5,924      | X       | 55,009    | 55,009    | 0              | Χ        |      |
| Twizel Works & Services Rates  | 36,410     | 42,862    | 28,855    | 14,007     | X       | 84,156    | 84,156    | 0              | √        |      |
| Rural Works & Services Rates   | 286,520    | 294,763   | 123,844   | 170,919    | x       | 452,155   | 433,486   | 18,668         | Х        |      |
| Total Rates                    | 401,514    | 404,024   | 204,121   | 199,903    |         | 642,143   | 623,475   | 18,669         | X        |      |
| Other Income                   | 394,686    | 432,549   | 609,297   | 176,748    | X       | 726,134   | 717,754   | 8,379          | <b>√</b> |      |
| Council Staff Support Income   | 63,252     | 63,249    | 63,301    | 52         | X       | 108,506   | 108,506   | 0              |          |      |
| Total Operating Revenue        | 859,452    | 899,822   | 876,719   | 23,103     |         | 1,476,783 | 1,449,735 | 27,048         |          |      |
| CLOSING BALANCE                | (115,562)  | (91,604)  | (118,496) | -,         |         | (130,832) | (117,880) | .,             |          |      |