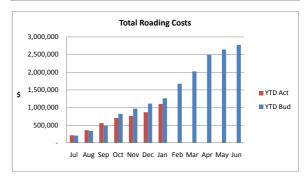

<u>Variance Analysis</u>
No significant variances from budget

|                                | Last Year  |           |           | January 20 | 10      |           | Full Yea  | r to 30 June 2 | 2010     |      |
|--------------------------------|------------|-----------|-----------|------------|---------|-----------|-----------|----------------|----------|------|
| OPERATING RESERVE STATEMENT    | YTD Actual | Actual    | Budget    | Variand    | ce Note | Forecast  | Budget    | Varia          | ance     | Note |
| OPENING BALANCE                | (108,688)  | (118,283) | (118,283) |            |         | (118,283) | (118,283) |                |          |      |
| Operating Expenditure          |            |           |           |            |         |           |           |                |          |      |
| Labour                         | 57,611     | 56,371    | 62,866    | 6,495      | √       | 107,776   | 107,776   | 0              |          |      |
| Consultancy                    | 46,080     | 15,477    | 19,250    | 3,773      | √       | 33,000    | 33,000    | 0              |          |      |
| Administration                 | 2,673      | 2,263     | 2,878     | 615        | √       | 4,158     | 4,158     | 0              |          |      |
| Capital Reserve Interest Paid  | 3,744      | 500       | 771       | 271        | √       | 1,316     | 1,316     | 0              |          |      |
| General Maintenance            | 7,899      | 7,845     | 7,668     | 177        | X       | 13,148    | 13,148    | 0              |          |      |
| Roading                        | 579,661    | 628,216   | 621,029   | 7,187      | X       | 1,051,394 | 1,011,394 | 40,000         | Χ        | 1    |
| Council Staff Support Costs    | 168,658    | 162,470   | 162,470   | 0          |         | 278,540   | 278,540   | 0              |          |      |
| Total Operating Expenditure    | 866,327    | 873,142   | 876,932   | 3,790      |         | 1,489,332 | 1,449,332 | 40,000         |          |      |
| Operating Revenue              |            |           |           |            |         |           |           |                |          |      |
| Fairlie Works & Services Rates | 37,344     | 32,269    | 23,216    | 9,053      | X       | 50,824    | 50,824    | 0              | Χ        |      |
| Tekapo Works & Services Rates  | 41,240     | 34,131    | 28,206    | 5,924      | X       | 55,009    | 55,009    | 0              | Χ        |      |
| Twizel Works & Services Rates  | 36,410     | 42,862    | 28,855    | 14,007     | X       | 84,156    | 84,156    | 0              | √        |      |
| Rural Works & Services Rates   | 286,520    | 294,763   | 123,844   | 170,919    | x       | 452,155   | 433,486   | 18,668         | Х        |      |
| Total Rates                    | 401,514    | 404,024   | 204,121   | 199,903    |         | 642,143   | 623,475   | 18,669         | X        |      |
| Other Income                   | 394,686    | 432,549   | 609,297   | 176,748    | X       | 726,134   | 717,754   | 8,379          | <b>√</b> |      |
| Council Staff Support Income   | 63,252     | 63,249    | 63,301    | 52         | X       | 108,506   | 108,506   | 0              |          |      |
| Total Operating Revenue        | 859,452    | 899,822   | 876,719   | 23,103     |         | 1,476,783 | 1,449,735 | 27,048         |          |      |
| CLOSING BALANCE                | (115,562)  | (91,604)  | (118,496) | -,         |         | (130,832) | (117,880) | .,             |          |      |

 $\sqrt{\phantom{a}}$ 

|                                     | Last Year  |           |           | January 2010 |      |           | Full Yea  | ar to 30 June | 2010 |      |
|-------------------------------------|------------|-----------|-----------|--------------|------|-----------|-----------|---------------|------|------|
| CAPITAL RESERVE STATEMENT           | YTD Actual | Actual    | Budget    | Variance N   | Note | Forecast  | Budget    | Varia         | ance | Note |
| OPENING BALANCE                     | 897,019    | 1,003,318 | 1,003,318 |              |      | 1,003,318 | 1,003,318 |               |      |      |
| Capital Expenditure                 |            |           |           |              |      |           |           |               |      |      |
| Fairlie                             | 0          | 250       | 5,835     | 5,585 √      |      | 57,453    | 50,714    | 6,739         | Χ    | 1    |
| Tekapo                              | 2,145      | 0         | 1,530     | 1,530 √      |      | 103,355   | 91,362    | 11,993        | Χ    | 2    |
| Twizel                              | 0          | 0         | 1,750     | 1,750 √      |      | 1,430,612 | 1,373,803 | 56,809        | Χ    | 3    |
| Rural                               | 115,241    | 226,515   | 369,385   | 142,870 √    |      | 1,085,540 | 1,125,043 | 39,503        | V    | 4    |
| Professional Services Business Unit | 0          | 4,496     | 4,500     | 4 √          |      | 4,500     | 4,500     | 0             |      |      |
| Total Capital Expenditure           | 117,386    | 231,262   | 383,000   | 151,738      |      | 2,681,460 | 2,645,422 | 36,038        |      |      |
| Capital Revenue                     |            |           |           |              |      |           |           |               |      |      |
| Fairlie Works & Services Rates      | 0          | 115       | 2,684     | 2,569 √      |      | 34,528    | 31,428    | 3,100         | Χ    |      |
| Tekapo Works & Services Rates       | 2,145      | 0         | 704       | 704 √        |      | 14,350    | 14,350    | 0             | V    |      |
| Twizel Works & Services Rates       | 0          | 0         | 805       | 805 √        |      | 71,161    | 71,161    | 0             | Χ    |      |
| Rural Works & Services Rates        | 49,554     | 104,197   | 169,917   | 65,720 √     |      | 505,018   | 523,190   | 18,171        | V    |      |
| Total Rates                         | 51,699     | 104,312   | 174,110   | 69,798 √     |      | 625,058   | 640,129   | 15,072        | V    |      |
| Council Staff Support Income        | 4,445      | 745       | 710       | 35 X         |      | 1,215     | 1,215     | 0             |      |      |
| Fairlie                             | 0          | 135       | 3,151     | 3,016 √      |      | 22,925    | 19,286    | 3,639         | Χ    |      |
| Tekapo                              | 0          | 0         | 826       | 826 √        |      | 83,488    | 77,012    | 6,476         | Χ    |      |
| Twizel                              | 1,951      | 2,191     | 2,102     | 89 X         |      | 1,335,301 | 1,304,624 | 30,677        | Χ    |      |
| Rural                               | 85,964     | 167,399   | 214,906   | 47,506 √     |      | 606,985   | 628,316   | 21,332        | Χ    |      |
| Professional Services Business Unit | 0          | 0         | 0         | 0            |      | 0         | 0         | 0             |      |      |
| Total Capital Revenue               | 144,059    | 274,782   | 395,805   | 121,023      |      | 2,674,971 | 2,670,582 | 4,389         |      |      |
| CLOSING BALANCE                     | 923,692    | 1.046.838 | 1,016,123 |              |      | 996.829   | 1,028,478 |               |      |      |