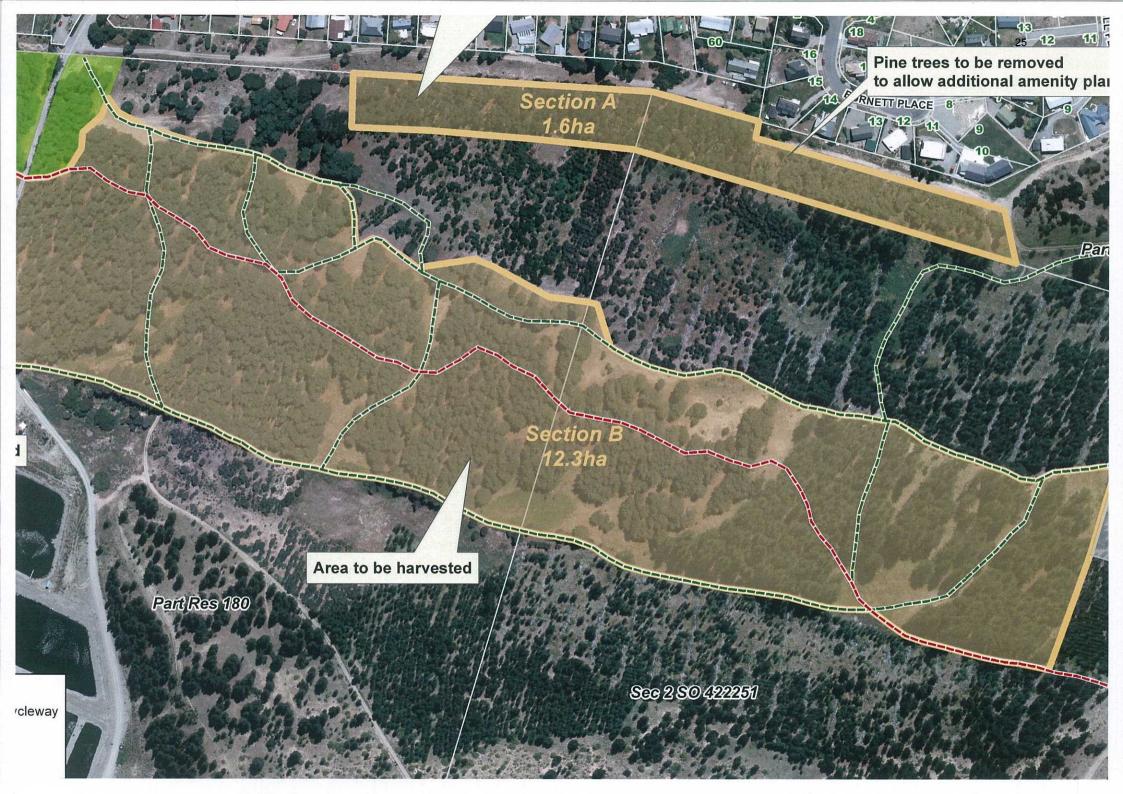

## 1. LAKE TEKAPO PLANTATION:

This report from the Community Facilities Manager referred to the forestry block adjacent to Murray Place, Lake Tekapo. It was accompanied by letters from Anne Braun-Elwert and Colin MacLaren expressing concerns regarding the Mackenzie Forestry Board's plan to harvest trees in the forest.

<u>Resolved</u> that the report be received.

Peter Maxwell/Ian Radford

The Chairman welcomed Cr Graeme Page, Chairman of the Mackenzie Forestry Board, and Kevin O'Neill, the Forestry Manager.

Cr Page explained that the Forestry Board's brief which was to optimise the financial return from its portfolio. He thought that some of the community concerns could be misguided.

Mr O'Neill clarified that the area of trees which the Board planned to remove would be screened by existing plantings, apart from the row of older trees behind Murray Place which needed to be felled for safety reasons. He emphasised that it was not intended to clear-fell the whole plantation.

Peter Munro said a major focus of the concerns seemed to be on the future of walking tracks, and the cycle track through the plantation which had been developed by the Department of Conservation.

The Community Facilities Manager suggested a compromise solution could include the relocation of tracks. He explained the potential, expensive ramifications for the Community Board if the status of the land became a recreational reserve. He said the costs currently borne by the Forestry Board included pest and weed control and the control of wilding trees in the surrounding area.

Cr Page said there was some urgency if the harvesting project was to proceed as it success relied on the continuance of the current favourable market conditions, availability of contractors and favourable weather.

It was generally agreed:

- that a media release should be professionally developed in consultation with the Chairman of the Forestry Board, the Forest Manager, the Community Board and the Community Facilities Manager, which included a large scale plan of what was proposed for the harvesting project, and
- that the media release should address the concerns which had been raised by residents.

<u>Resolved</u> that the Lake Tekapo plantation harvesting project proceed as proposed following the release to the media of the details and plans for the project including compromise solutions such as the relocation of tracks affected by the harvest.