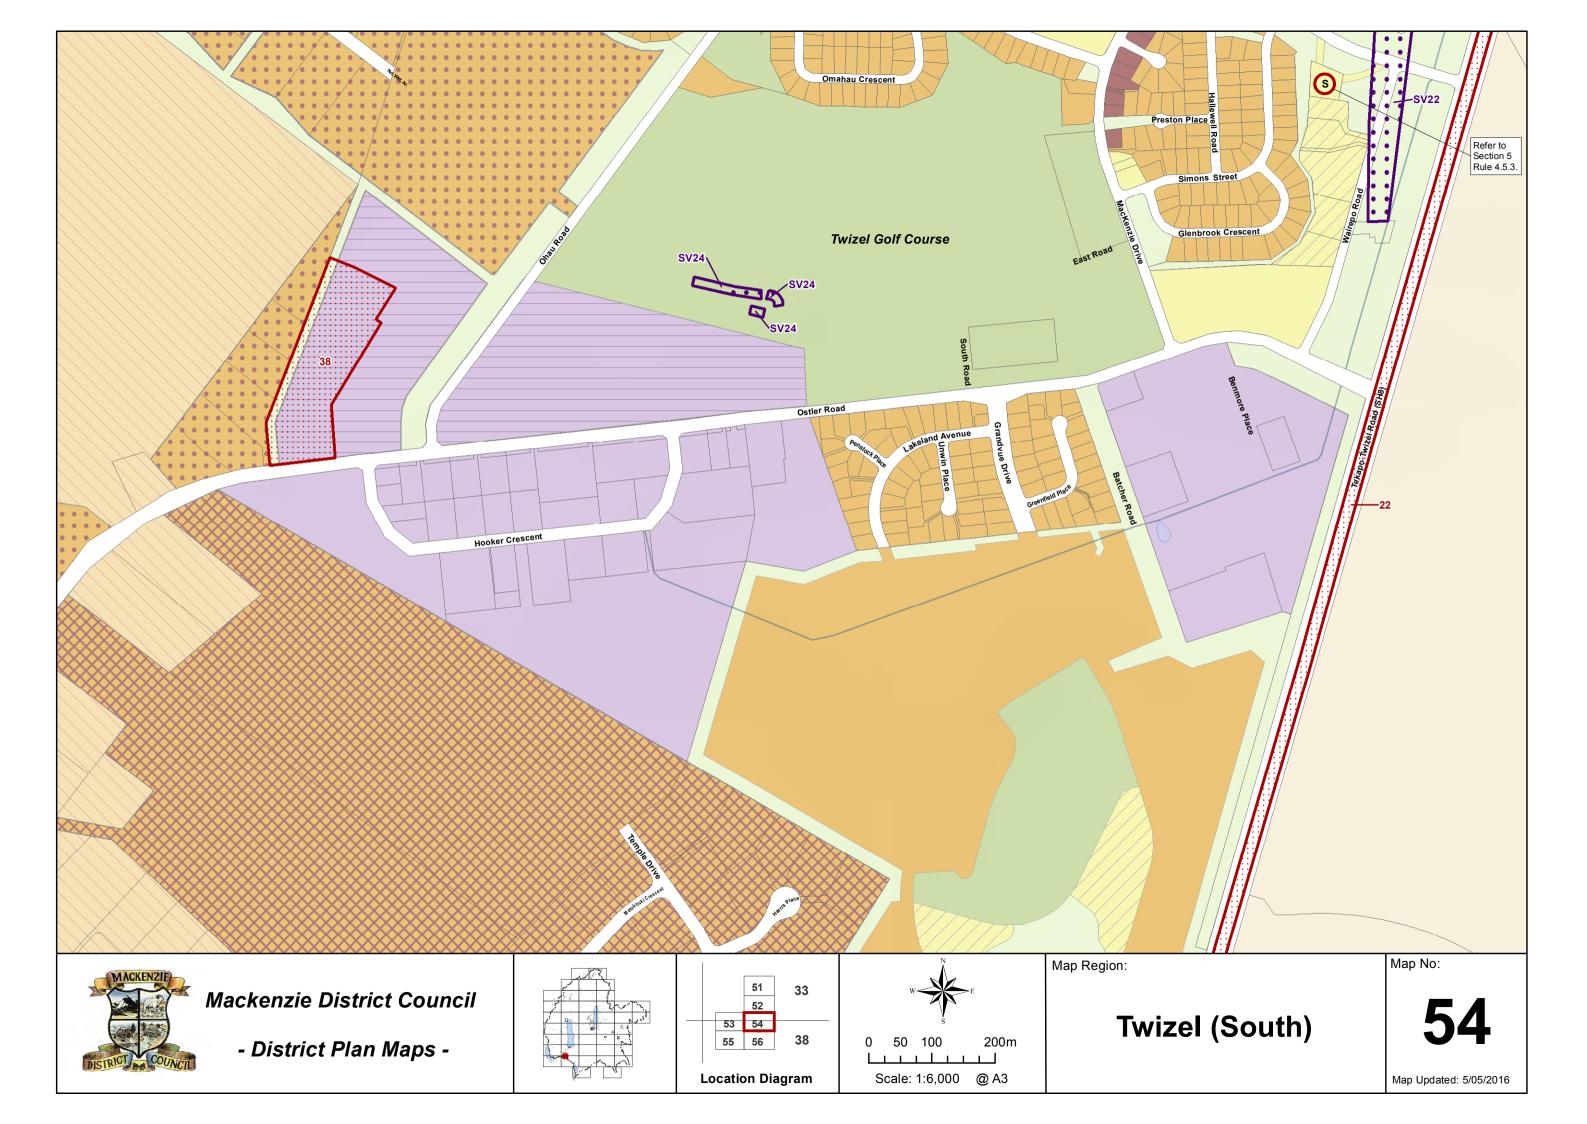

## Planning Map 54

## Schedule of Designations (See appendix A of the Plan)

| Designation Number | Description      |
|--------------------|------------------|
| 38                 | Landfill, Twizel |

## Schedule of Scenic Viewing Areas (See Appendix J of the Plan)

| Site Number | Description               |
|-------------|---------------------------|
| SV22        | Twizel Information Centre |
| SV24        | Man-made Hill, Twizel     |

## PLEASE NOTE:

The Sites of Natural Significance, Scenic Viewing Areas and Lakeside Protection Areas shown on these Planning Maps have been taken from topographical maps (1:50000) prepared as part of Council's decisions on submissions to the Proposed District Plan. The topographical maps are available for inspection at the Mackenzie District Council offices, Main Street, Fairlie.