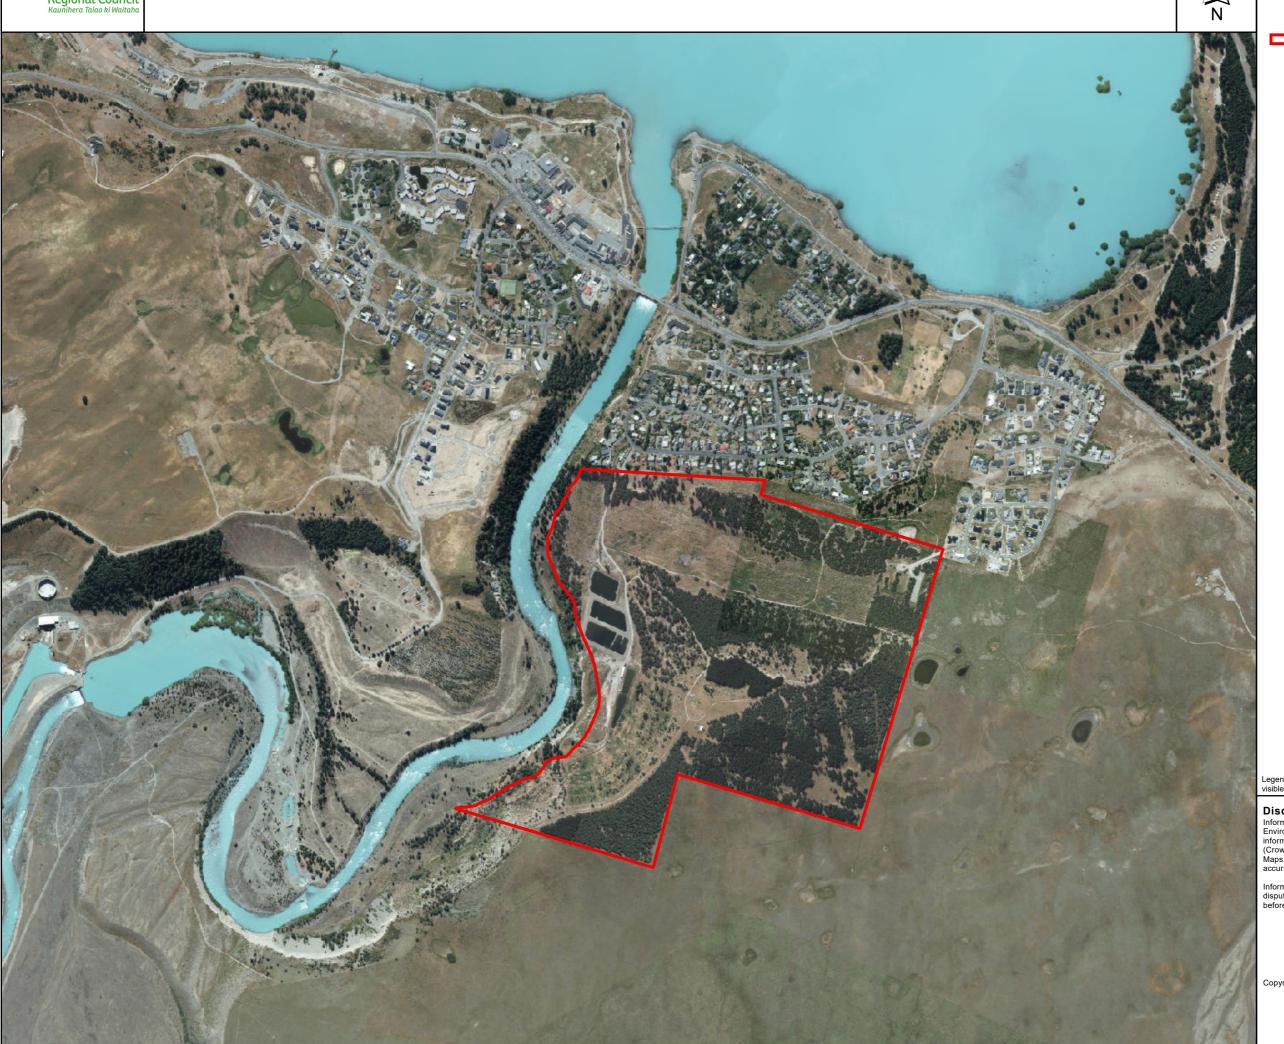

## Tekapo Resource Recovery Park - Wallaby Night Shooting - National Wallaby Eradication Programme

Operation Area

Legend note: if you have a large number of layers on the map, they may not all be visible in the legend.