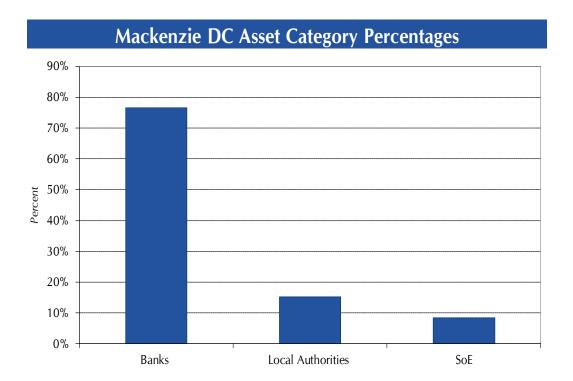

ith the investment parameters contained in its Treasury Policy.
- The duration of the LTFP at 31 March 2016, at 2.60 years, was within the 25% allowable fluctuation band of the benchmark portfolio's duration of 2.28 years.
- As far as liquidity is concerned, all of the bonds in the LTFP portfolio have been traded regularly on the secondary market during the March 2016 quarter. We are confident that the portfolio would be able to be sold at short notice if required.
- As at 31 March 2016, the asset category percentages, as detailed below (and illustrated in the chart on the following page), complied with the Treasury Policy.

| - | Banks                   | 76.53% |
|---|-------------------------|--------|
| - | Local Authorities       | 15.14% |
| - | State Owned Enterprises | 8.33%  |





| Benchmark              |            |                      |        |              |       |                       |              |                   |                 |              |                |
|------------------------|------------|----------------------|--------|--------------|-------|-----------------------|--------------|-------------------|-----------------|--------------|----------------|
|                        |            |                      |        | 31-Dec-15    |       |                       | 31-Mar-16    |                   |                 |              |                |
| Security               | Issue Date | <b>Maturity Date</b> | Coupon | Nominal      | Yield | Value                 | Nominal      | Coupons           | Yield           | Value        |