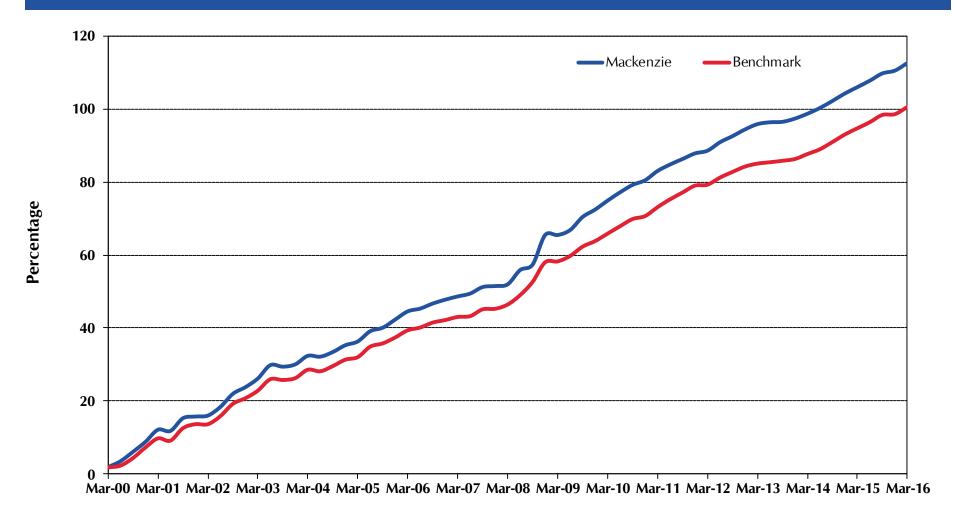

|               |        |           |       |             |           |                |                |                 | 3,231,370      |
|                            |            |               |        |           |       |             |           |                | Effective chan | ge in cash      | \$65,851       |
|                            |            |               |        |           |       |             |           |                | % change       |                 | 2.08%          |
|                            |            |               |        |           |       |             |           |                | Duration-Years |                 | 2.60           |



----- Page 10

# Mackenzie DC vs Benchmark - Quarterly





## Mackenzie DC vs Benchmark - Cumulative





### MACKENZIE DISTRICT COUNCIL

**REPORT TO:** FINANCE COMMITTEE

SUBJECT: EMERGENCY GENERATOR FOR TEKAPO COMMUNITY

**CENTRE** 

**MEETING DATE:** 7 JUNE 2016

REF: CIV 1/5

**FROM:** MANAGER – PROJECTS AND ADMINISTRATION

### **PURPOSE OF REPORT:**

For the Committee to receive the report and consider whether it is necessary to buy a generator for Lake Tekapo.

### **STAFF RECOMMENDATIONS:**

- 1. That the report be received.
- 2. That the Committee resolve not to buy a generator for the Tekapo Community Centre.

WAYNE BARNETT CHIEF EXECUTIVE OFFICER

### **ATTACHMENTS:**

None

### **BACKGROUND:**

In 2014/15 the Council had set aside funds for a generator to be located at the Tekapo Community Centre. The purpose of the generator was to provide power in the event that there was prol