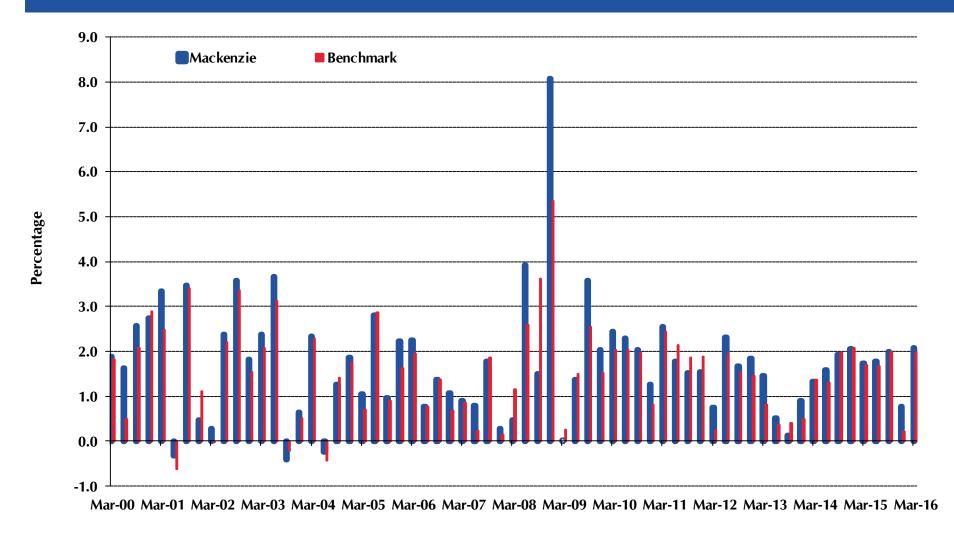

|
|                            |            |               |        |           |       |             |           |                |                |                 | 3,231,370      |
|                            |            |               |        |           |       |             |           |                | Effective chan | ge in cash      | \$65,851       |
|                            |            |               |        |           |       |             |           |                | % change       |                 | 2.08%          |
|                            |            |               |        |           |       |             |           |                | Duration-Years |                 | 2.60           |



----- Page 10

# Mackenzie DC vs Benchmark - Quarterly





## Mackenzie DC vs Benchmark - Cumulative





### MACKENZIE DISTRICT COUNCIL

**REPORT TO:** FINANCE COMMITTEE

SUBJECT: EMERGENCY GENERATOR FOR TEKAPO COMMUNITY

**CENTRE** 

**MEETING DATE:** 7 JUNE 2016

REF: CIV 1/5

**FROM:** MANAGER – PROJECTS AND ADMINISTRATION

### **PURPOSE OF REPORT:**

For the Committee to receive the report and consider whether it is necessary to buy a generator for Lake Tekapo.

### **STAFF RECOMMENDATIONS:**

- 1. That the report be received.
- 2. That the Committee resolve not to buy a generator for the Tekapo Community Centre.

WAYNE BARNETT CHIEF EXECUTIVE OFFICER

### **ATTACHMENTS:**

None

### **BACKGROUND:**

In 2014/15 the Council had set aside funds for a generator to be located at the Tekapo Community Centre. The purpose of the generator was to