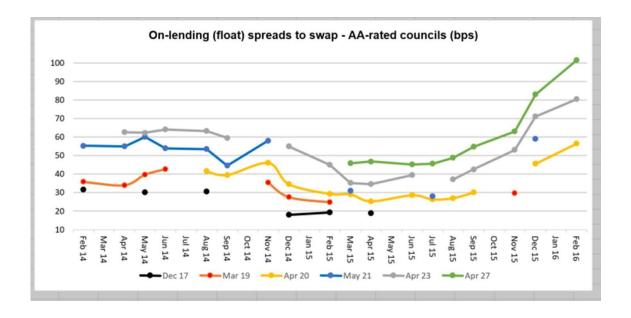

er swap for an unrated non guaranteeing borrower.
- 15 April 2023 maturity \$50 million issued at a margin of 100 basis points over swap for an unrated non guaranteeing borrower.
- 15 April 2027 maturity \$50 million issued at a margin of 120 basis points over swap for an unrated non guaranteeing borrower.

4<u>2</u> Page 6

These spreads over the swap rates have widened over recent months due to poor global credit market sentiment and accompanying risk aversion. The increase in LGFA spreads will have flowed through to local authority standalone bond issuance, although there has been very little activity in this segment of the market recently.

The graph below shows the movement in spreads for LGFA debt going back two years and highlights the increase in spreads over the last six months.



### **POLICY ADHERENCE**

- As at 31 March 2016, MDC was compliant with the investment parameters contained in its Treasury Policy.
- The duration of the LTFP at 31 March 2016, at 2.60 years, was within the 25% allowable fluctuation band of the benchmark portfolio's duration of 2.28 years.
- As far as liquidity is concerned, all of the bonds in the LTFP portfolio have been traded regularly on the secondary market during the March 2016 quarter. We are confident that the portfolio would be able to be sold at short notice if required.
- As at 31 March 2016, the asset category percentages, as detailed below (and illustrated in the chart on the following page), complied with the Treasury Policy.

| - | Banks                   | 76.53% |
|---|-------------------------|--------|
| - | Local Aut